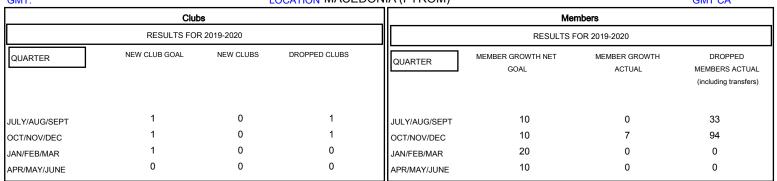

## MONTHLY MEMBERSHIP PROGRESS REPORT

District 132

GMT: LOCATION MACEDONIA (FYROM) GMT CA



## GOALS AND ACTUAL NEW CLUBS CUMULATIVE



## GOALS AND ACTUAL MEMBERS CUMULATIVE



MEMBERSHIP DATA

| - ■ - MEMBER GROWTH NET GOAL      |
|-----------------------------------|
| - ● - MEMBER GROWTH ACTUAL        |
| - ▲ - LAST YEAR MEMBERSHIP ACTUAL |
|                                   |

Results as of: 11/30/2019

| DROPPED CLUBS: 2 |     |
|------------------|-----|
| DROPPED MEMBERS  |     |
| DECEASED         | 0   |
| CLUB CANCELLED   | 39  |
| OTHER            | 88  |
| TOTAL            | 127 |

| 5 CLUBS OF 48 ADDED 1 OR MORE | GENDER DISTRIBUTION |              |
|-------------------------------|---------------------|--------------|
| NEW MEMBERS                   | MALE                | 420 (53.78%) |

CLICK HERE FOR CUMULATIVE.

TOTAL FAMILY UNIT MEMBERS

**FEMALE** 

FAMIL