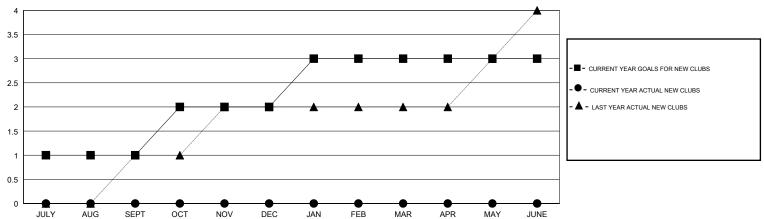

## MONTHLY MEMBERSHIP PROGRESS REPORT

District 132

GMT: LOCATION MACEDONIA (FYROM) GMT CA



## GOALS AND ACTUAL NEW CLUBS CUMULATIVE



## GOALS AND ACTUAL MEMBERS CUMULATIVE



MEMBERSHIP DATA

| - ■ - MEMBER GROWTH NET GOAL      |
|-----------------------------------|
| - ● - MEMBER GROWTH ACTUAL        |
| - ▲ - LAST YEAR MEMBERSHIP ACTUAL |
|                                   |

Results as of: 11/30/2019

| DROPPED CLUBS: 2 |     |
|------------------|-----|
| DROPPED MEMBERS  |     |
| DECEASED         | 0   |
| CLUB CANCELLED   | 39  |
| OTHER            | 88  |
| TOTAL            | 127 |

| 5 CLUBS OF 48 ADDED 1 OR MORE | GENDER DISTRIBUTION |              |
|-------------------------------|---------------------|--------------|
| NEW MEMBERS                   | MALE                | 420 (53.78%) |

CLICK HERE FOR CUMULATIVE.

TOTAL FAMILY UNIT MEMBERS

**FEMALE** 

FAMILY MEMBERS PAYING HALF 55
DUES

361 (46.22%)