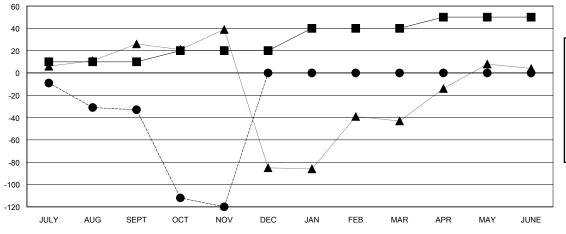

## GOALS AND ACTUAL MEMBERS CUMULATIVE

MEMBERSHIP DATA

| - ■ - MEMBER GROWTH NET GOAL      |
|-----------------------------------|
| - ● - MEMBER GROWTH ACTUAL        |
| - ▲ - LAST YEAR MEMBERSHIP ACTUAL |
|                                   |